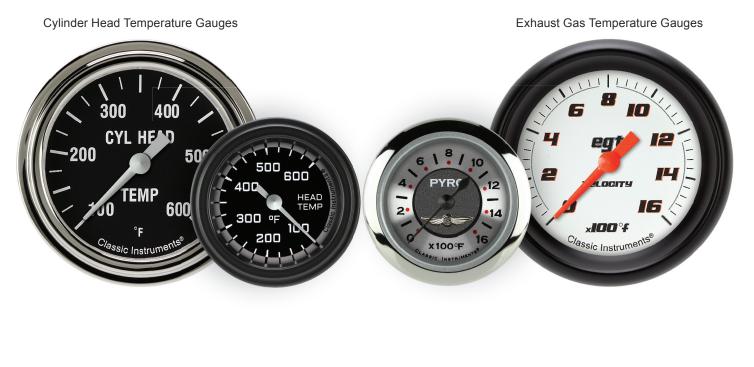

## Classic Instruments Releases Exhaust Gas and Cylinder Head Temperature Gauges

*Boyne City, MI, April 13th, 2017*—Classic Instruments now offers full-sweep electric exhaust gas temperature and cylinder head temperature gauges, both available in the 2 1/8" and 2 5/8" sizes across all series. The new instruments include all of the great features offered on their other full-sweep instruments such as the rugged air-core movement, integrated red warning light that illuminates the gauge when the set point is reached, .5-4.5VDC analog data-logging output, and programmable LED lighting. The gauges arrive complete with wiring harness, installation hardware, and thermocouple. These temperature gauges will help drivers perfect their engine tuning for more efficient performance as well as monitor for safe EGT and cylinder head temperature to prevent damage to the engine.